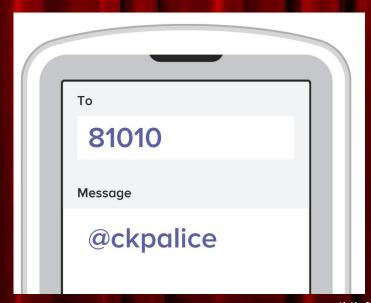

#### Join Remind

For Text Reminders about rehearsals

Link to join instantly

https://www.remind.com/join/ckpalice

←-Scan Here

\*\* PLEASE ADD
YOUR CHILD'S NAME
ALONG WITH YOURS
WHEN JOINING\*\*